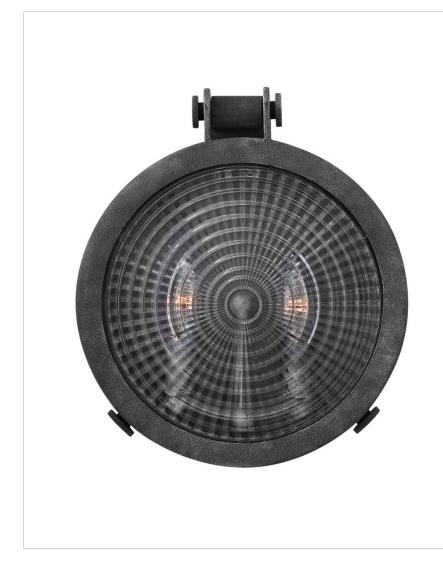

# 2722DZ

WESTPORT AGED ZINC 2 LIGHT MEDIUM WALL MOUNT LANTERN

Westport is a fusion of maritime elements. The diecasted aluminum fixture is offered as incandescent with candelabra lamping and a clear glass Fresnel lens, or as an LED version paired with an etched glass Fresnel lens. Bold finish options of Buckeye Bronze or Aged Zinc reinforce its distinctive style.

| DETAILS   |                    |
|-----------|--------------------|
| FINISH:   | Aged Zinc          |
| MATERIAL: | Aluminum           |
| GLASS:    | Clear Fresnel Lens |
| DIMMABLE: | No                 |