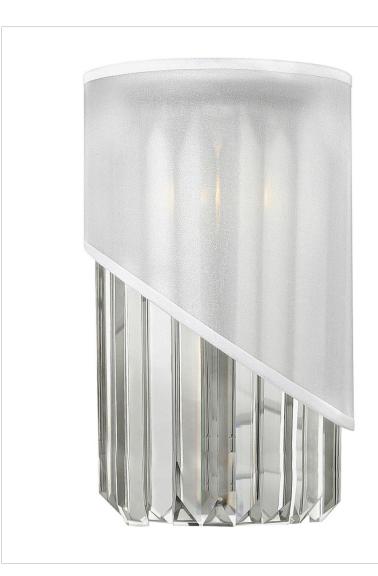

## GIGI SINGLE LIGHT SCONCE

GIGI's asymmetrical silhouette creates a dramatic statement. The collection's sleek lines impart both glamour and sophistication while the stylish two-tone Heritage Brass and Satin Black finish combination delivers the ultimate in chic.

| DETAILS   |                 |
|-----------|-----------------|
| FINISH:   | Polished Nickel |
| MATERIAL: | Steel           |
| SHADE:    | White Organza   |
| DIMMABLE: | No              |

| DIMENSIONS     |              |
|----------------|--------------|
| WIDTH:         | 7.3"         |
| HEIGHT:        | 12"          |
| WEIGHT:        | 4lb          |
| BACK PLATE:    | 5"W X 11.5"H |
| EXTENSION:     | 4"           |
| TOP TO OUTLET: | 6"           |

## **PRODUCT DETAILS:**

- Suitable for use in dry (indoor) locations as defined by NEC and CEC.
  Meets United States UL Underwriters Laboratories & CSA Canadian Standards Association Product Safety Standards.
- ADA compliant
- Striking and glamorous silhouette with luxe details and a rich finish that makes a dramatic statement