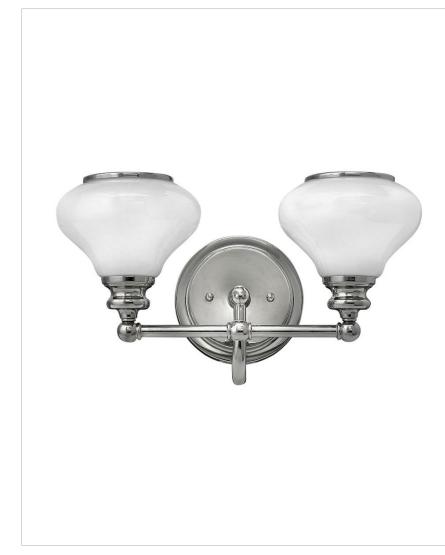

## AINSLEY

### 56552PN

TWO LIGHT VANITY

Ainsley's traditional silhouette charms with distinctive details like retro-modern turned cups. Cased opal glass shades are accented with an elegant Polished Nickel trim ring.

# DETAILS FINISH: Polished Nickel MATERIAL: Steel

| MATERIAL: | Steel      |
|-----------|------------|
| GLASS:    | Cased Opal |
| DIMMABLE: | No         |