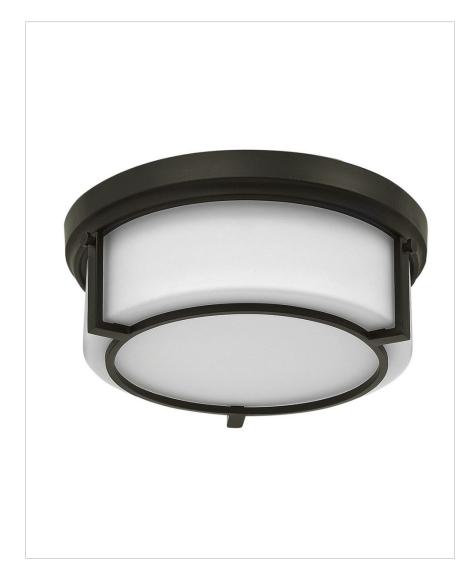

## 3971KZ

WESTON 2 LIGHT SMALL FLUSH MOUNT Weston's transitional flush mount style features a blown etched opal glass shade supported by a center ring and three crisp angled arms fastened by decorative knobs.

| DETAILS   |                |
|-----------|----------------|
| FINISH:   | Buckeye Bronze |
| MATERIAL: | Steel          |
| GLASS:    | Etched Opal    |
| DIMMABLE: | No             |