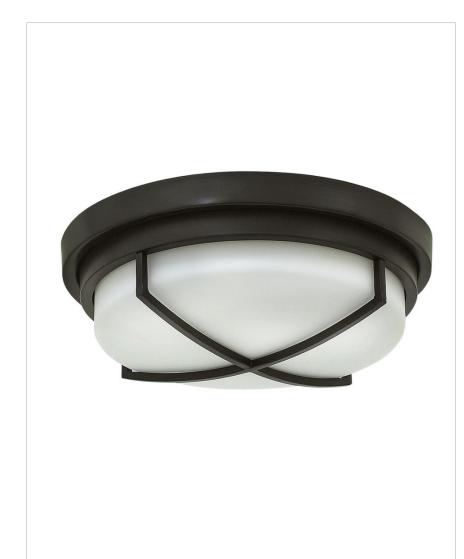

## HALSEY

4381KZ

SMALL FLUSH MOUNT

Halsey's eye-catching slim profile design is created by the sleek blown etched opal glass shade with vertical sidewalls transitioning to a slightly domed bottom. The intersecting square tube frame follows the contour of the glass shade and invisibly attaches to the canopy, further enhancing this clean and sleek design.

| DETAILS   |                |
|-----------|----------------|
| FINISH:   | Buckeye Bronze |
| MATERIAL: | Steel          |
| GLASS:    | Etched Opal    |
| DIMMABLE: | No             |

| DIMENSIONS |      |
|------------|------|
| WIDTH:     | 13"  |
| HEIGHT:    | 4.5" |
| WEIGHT:    | 4lb  |