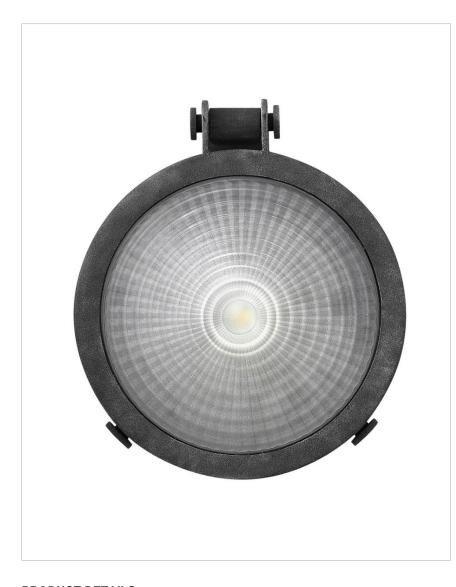

## WESTPORT AGED ZINC MEDIUM WALL MOUNT LED LANTERN

Westport is a fusion of maritime elements. The discasted aluminum fixture is offered as incandescent with candelabra lamping and a clear glass Fresnel lens, or as an LED version paired with an etched glass Fresnel lens. Bold finish options of Buckeye Bronze or Aged Zinc reinforce its distinctive style.

| DETAILS   |                                                          |
|-----------|----------------------------------------------------------|
| FINISH:   | Aged Zinc                                                |
| MATERIAL: | Aluminum                                                 |
| GLASS:    | Etched Fresnel Lens                                      |
| •         | YES, ON ANY<br>INCANDESCENT, MLV,<br>ELV, OR C-L DIMMER. |