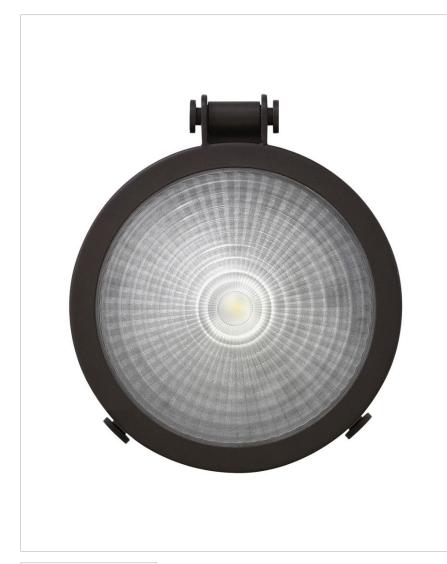

## WESTPORT BUCKEYE BRONZE MEDIUM WALL MOUNT LED LANTERN

Westport is a fusion of maritime elements. The discasted aluminum fixture is offered as incandescent with candelabra lamping and a clear glass Fresnel lens, or as an LED version paired with an etched glass Fresnel lens. Bold finish options of Buckeye Bronze or Aged Zinc reinforce its distinctive style.

| DETAILS   |                                                          |
|-----------|----------------------------------------------------------|
| FINISH:   | Buckeye Bronze                                           |
| MATERIAL: | Aluminum                                                 |
| GLASS:    | Etched Fresnel Lens                                      |
| DIMMABLE: | YES, ON ANY<br>INCANDESCENT, MLV,<br>ELV, OR C-L DIMMER. |

| LIGHT SOURCE                 |                                                          |
|------------------------------|----------------------------------------------------------|
| LIGHT SOURCE:                | Integrated LED                                           |
| LED NAME:                    | LESF-W100                                                |
| VOLTAGE:                     | 120v                                                     |
| COLOR TEMP:                  | 2700                                                     |
| LUMENS:                      | 800                                                      |
| CRI:                         | 91                                                       |
| INCANDESCENT<br>EQUIVALENCY: | 1 x 75W                                                  |
| DIMMABLE:                    | YES, ON ANY<br>INCANDESCENT, MLV,<br>ELV, OR C-L DIMMER. |