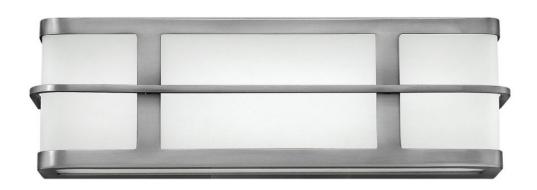

## **FAIRLANE**

SMALL LED VANITY

## 54812BN

Fairlane features elements of mid-century style updated to contemporary cool. A solid formed metal frame encloses etched white acrylic panels, evenly diffusing the eco-efficient LED light source. The dimmable soft white light complements this retro-inspired design, which is offered in a Brushed Nickel or Chrome finish for a polished appearance. Fairlane may be mounted vertically or horizontally, increasing its versatility.

FINISH: Brushed Nickel

**GLASS**: Etched White Acrylic

WIDTH: 16" HEIGHT: 5" DEPTH: 0

**LIGHT SOURCE**: Integrated LED