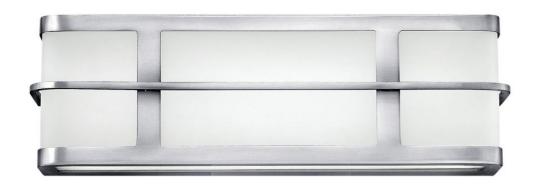

## **FAIRLANE**

SMALL LED VANITY

## 54812CM

Fairlane features elements of mid-century style updated to contemporary cool. A solid formed metal frame encloses etched white acrylic panels, evenly diffusing the eco-efficient LED light source. The dimmable soft white light complements this retro-inspired design, which is offered in a Brushed Nickel or Chrome finish for a polished appearance. Fairlane may be mounted vertically or horizontally, increasing its versatility.

FINISH: Chrome

**GLASS**: Etched White Acrylic

WIDTH: 16" HEIGHT: 5" DEPTH: 0

**LIGHT SOURCE**: Integrated LED

**HINKLEY** 33000 Pin Oak Parkway Avon Lake, OH 44012 **PHONE: (440) 653-5500** Toll Free: 1 (800) 446-5539 hinkley.com