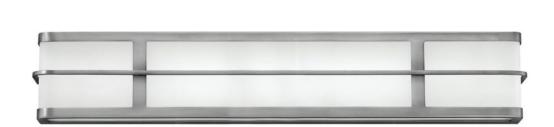

## **FAIRLANE**

LARGE LED VANITY

## 54814BN

Fairlane features elements of mid-century style updated to contemporary cool. A solid formed metal frame encloses etched white acrylic panels, evenly diffusing the eco-efficient LED light source. The dimmable soft white light complements this retro-inspired design, which is offered in a Brushed Nickel or Chrome finish for a polished appearance. Fairlane may be mounted vertically or horizontally, increasing its versatility.

FINISH: Brushed Nickel

**GLASS**: Etched White Acrylic

**WIDTH**: 29.5" **HEIGHT**: 5" **DEPTH**: 0

**LIGHT SOURCE**: Integrated LED