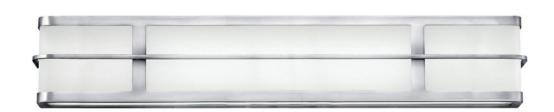

## **FAIRLANE**

LARGE LED VANITY

## 54814CM

Fairlane features elements of mid-century style updated to contemporary cool. A solid formed metal frame encloses etched white acrylic panels, evenly diffusing the eco-efficient LED light source. The dimmable soft white light complements this retro-inspired design, which is offered in a Brushed Nickel or Chrome finish for a polished appearance. Fairlane may be mounted vertically or horizontally, increasing its versatility.

FINISH: Chrome

**GLASS**: Etched White Acrylic

**WIDTH**: 29.5" **HEIGHT**: 5" **DEPTH**: 0

**LIGHT SOURCE**: Integrated LED

**HINKLEY** 33000 Pin Oak Parkway Avon Lake, OH 44012 **PHONE: (440) 653-5500** Toll Free: 1 (800) 446-5539 hinkley.com