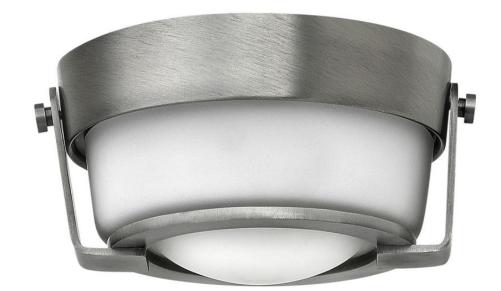

## HATHAWAY

HATHAWAY ANTIQUE NICKEL MINI FLUSH MOUNT

## 3228AN-QF

Hathaway's striking design features a bold shade held in place by three intersecting, floating arms with unique forged uprights and ring detail for a modern style. Available in Heritage Brass with etched glass, Olde Bronze with etched glass, Olde Bronze with etched amber glass and Antique Nickel with etched glass. FINISH: Antique Nickel GLASS: Etched WIDTH: 7" HEIGHT: 3.3" DEPTH: 0 LIGHT SOURCE: Integrated LED