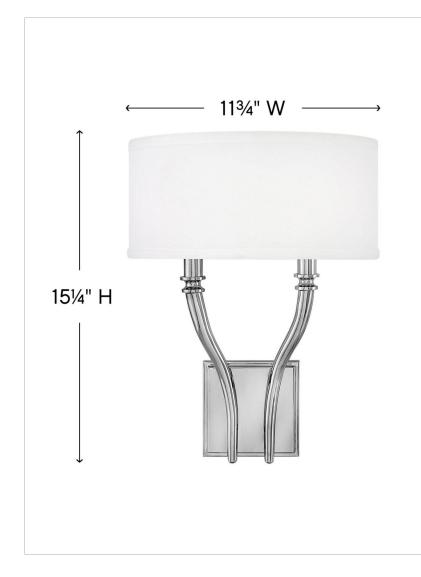

## 4002PN

TWO LIGHT SCONCE

Surrey combines traditional elegance and dazzling crystal details into a fresh, streamlined silhouette. Slim, tapered arms in Polished Nickel with crystal bobeches surround a striking oblong center. Optional white linen shades add a discreet layer of glamour.

| DETAILS   |                 |
|-----------|-----------------|
| FINISH:   | Polished Nickel |
| MATERIAL: | Steel           |
| SHADE:    | White Linen     |
| DIMMABLE: | No              |

| DIMENSIONS     |          |
|----------------|----------|
| WIDTH:         | 11.8"    |
| HEIGHT:        | 15.3"    |
| WEIGHT:        | 1.5lb    |
| BACK PLATE:    | 4.5" Sq. |
| EXTENSION:     | 6"       |
| TOP TO OUTLET: | 13.25"   |