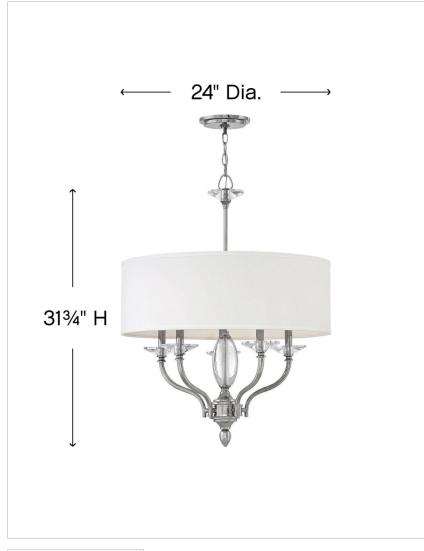

| DIMENSIONS |        |
|------------|--------|
| WIDTH:     | 24"    |
| HEIGHT:    | 31.8"  |
| WEIGHT:    | 14.5lb |

| LIGHT SOURCE  |          |
|---------------|----------|
| LIGHT SOURCE: | Socketed |
| VOLTAGE:      | 120v     |