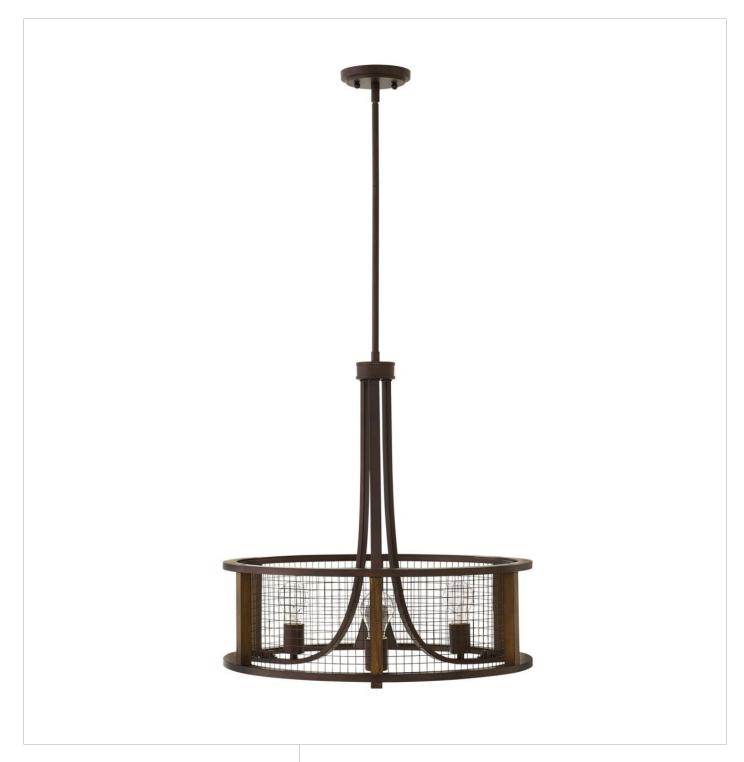

## **BECKETT**

MEDIUM DRUM 4824IR

|

Bring beauty outdoors with Beckett's combination of vintage industrial and rustic design elements. This durable; stem hung chandelier is constructed in resilient coated steel. A sturdy mesh drum shade and coated faux wood accents combine with an Iron Rust finish and clear glass for the ultimate in modern farmhouse style. A subtly designed center down light offers an additional; functional light source for evenings alfresco.

FINISH: Iron Rust WIDTH: 22.3" HEIGHT: 23" DEPTH: 0

LIGHT SOURCE: Socketed

**HINKLEY** 33000 Pin Oak Parkway Avon Lake, OH 44012 **PHONE: (440) 653-5500** Toll Free: 1 (800) 446-5539 hinkley.com