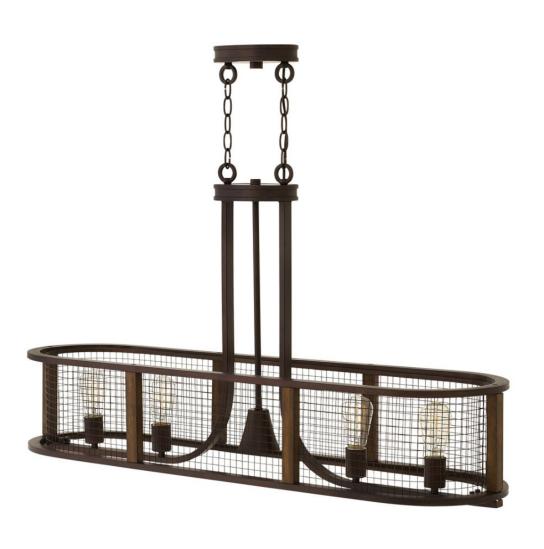

## **BECKETT**

FOUR LIGHT LINEAR

## 4825IR

Bring beauty outdoors with Beckett's combination of vintage industrial and rustic design elements. This durable; stem hung chandelier is constructed in resilient coated steel. A sturdy mesh drum shade and coated faux wood accents combine with an Iron Rust finish and clear glass for the ultimate in modern farmhouse style. A subtly designed center down light offers an additional; functional light source for evenings alfresco.

FINISH: Iron Rust WIDTH: 42"

HEIGHT: 24"

LIGHT SOURCE: Socketed

HINKLEY 33000 Pin Oak Parkway Avon Lake, OH 44012 **PHONE: (440) 653-5500** Toll Free: 1 (800) 446-5539 hinkley.com