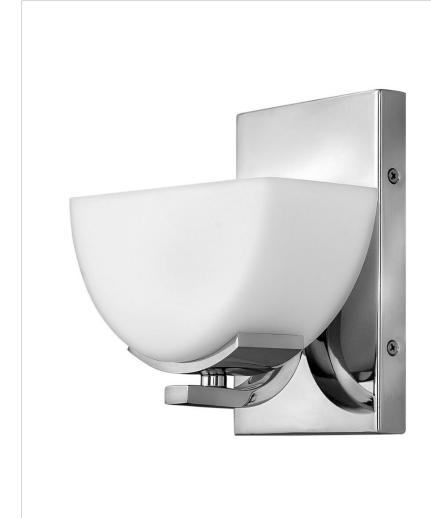

## 51100CM

VERVE ONE LIGHT BATH WALL LIGHT Catch a wave with Verves contemporary silhouette. Individual curved cast fitters support the modern etched opal glass while mimicking the sleek contours of the bar. A crisp Chrome finish balances the unique, undulating design.

| DETAILS   |             |
|-----------|-------------|
| FINISH:   | Chrome      |
| MATERIAL: | Steel       |
| GLASS:    | Etched Opal |
| DIMMABLE: | No          |

| DIMENSIONS     |                 |
|----------------|-----------------|
| WIDTH:         | 6.8"            |
| HEIGHT:        | 7.3"            |
| WEIGHT:        | 2.5lb           |
| BACK PLATE:    | 4.75"W X 7.25"H |
| EXTENSION:     | 4.8"            |
| TOP TO OUTLET: | 3.75"           |