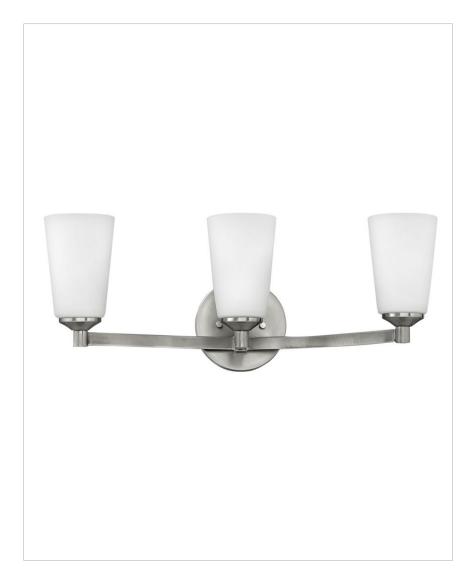

## SADIE

52233BN

SADIE THREE LIGHT VANITY

Sadie's transitional design showcases an elegantly arched cross bar. Slim and graceful, the etched opal glass can be mounted either up or down for maximum flexibility and the Brushed Nickel finish ensures Sadie is the perfect complement to any spa setting.