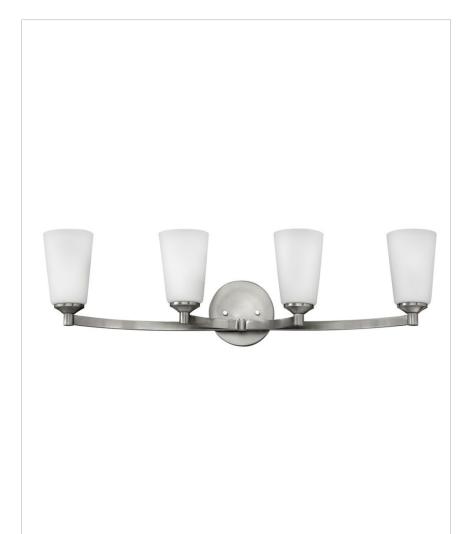

## SADIE FOUR LIGHT VANITY

Sadie's transitional design showcases an elegantly arched cross bar. Slim and graceful, the etched opal glass can be mounted either up or down for maximum flexibility and the Brushed Nickel finish ensures Sadie is the perfect complement to any spa setting.

| DETAILS   |                |
|-----------|----------------|
| FINISH:   | Brushed Nickel |
| MATERIAL: | Steel          |
| GLASS:    | Etched Opal    |
| DIMMABLE: | No             |

| DIMENSIONS     |              |
|----------------|--------------|
| WIDTH:         | 32.8"        |
| HEIGHT:        | 8.8"         |
| WEIGHT:        | 6.8lb        |
| BACK PLATE:    | 5.75"W X 0"H |
| EXTENSION:     | 8.3"         |
| TOP TO OUTLET: | 6"           |

## PRODUCT DETAILS:

- Fixture can be mounted either up or down
- Suitable for use in damp locations as defined by NEC and CEC. Meets United States UL Underwriters Laboratories & CSA Canadian Standards Association Product Safety Standards.