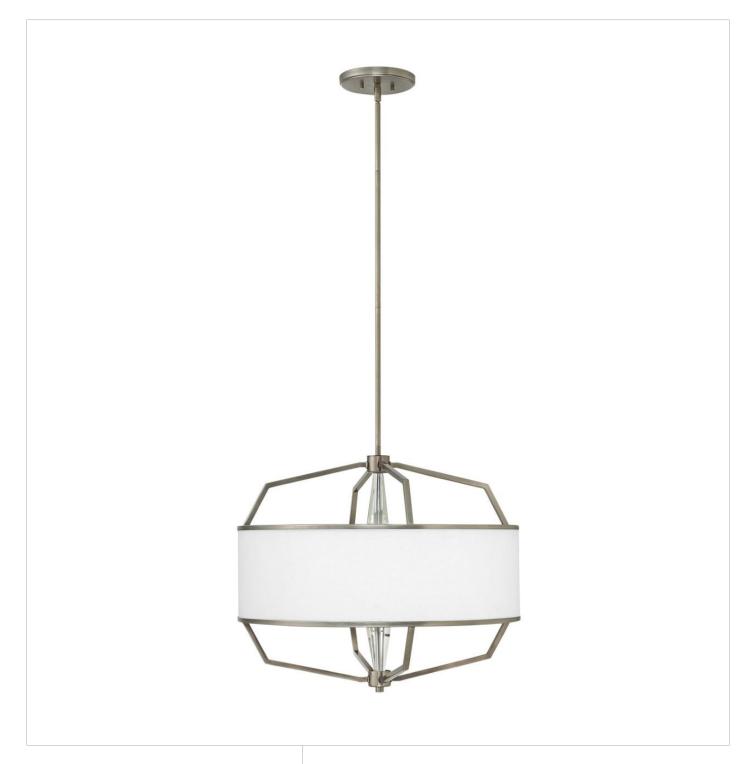

## **LARCHMERE**

MEDIUM DRUM 4484EN

Combining the clean lines of an angular, architectural frame with a white linen hardback drum shade, Larchmere elevates the minimalist geometric form to a new level of transitional elegance. Subtly integrating chic design elements, from a heavy crystal center column, metal trim shade detailing an etched glass lens, underscore an attention to detail that yields Larchmere's discerning silhouette.

FINISH: English Nickel

SHADE: White Linen Hardback

WIDTH: 24"
HEIGHT: 20.8"
DEPTH: 0

LIGHT SOURCE: Socketed

**HINKLEY** 33000 Pin Oak Parkway Avon Lake, OH 44012 **PHONE: (440) 653-5500** Toll Free: 1 (800) 446-5539 hinkley.com