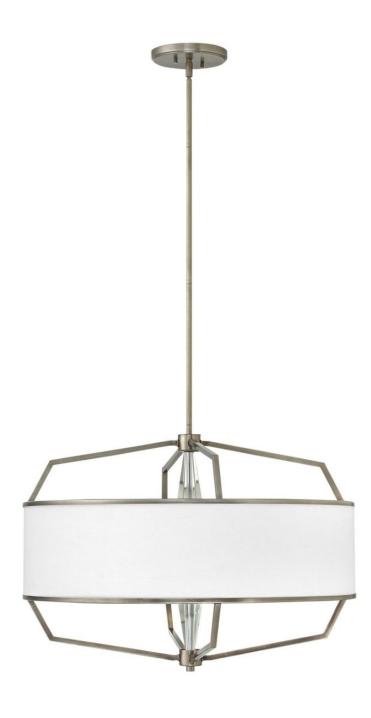

## LARGE DRUM 4485EN

I

Combining the clean lines of an angular, architectural frame with a white linen hardback drum shade, Larchmere elevates the minimalist geometric form to a new level of transitional elegance. Subtly integrating chic design elements, from a heavy crystal center column, metal trim shade detailing an etched glass lens, underscore an attention to detail that yields Larchmere's discerning silhouette. FINISH: English Nickel SHADE: White Linen Hardback WIDTH: 28" HEIGHT: 21" DEPTH: 0 LIGHT SOURCE: Socketed