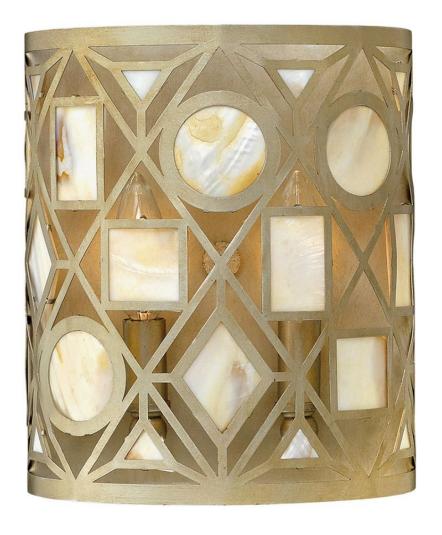

## **ISLA**

ISLA TWO LIGHT SCONCE

## FR37122SLF

Isla draws inspiration from the sea, seamlessly meshing sophisticated coastal accents into a soothing transitional design. The recurring geometric pattern of white Capiz shell diamonds, circles and squares rests against the backdrop an elegant silver Chiffon shade set inside a Silver Leaf frame.