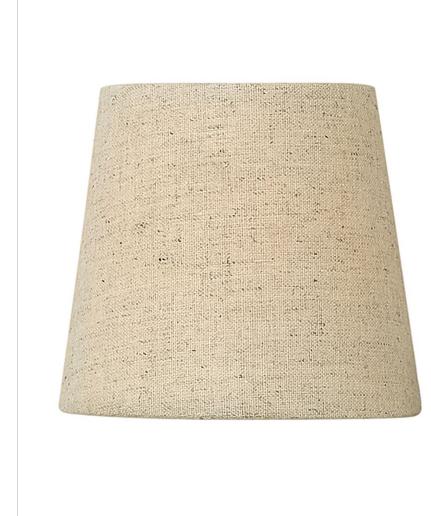

| DETAILS   |                              |
|-----------|------------------------------|
| FINISH:   | Iron Rust                    |
| MATERIAL: | Steel                        |
| SHADE:    | Oatmeal Chambray<br>Hardback |
| DIMMABLE: | No                           |

| DIMENSIONS |      |
|------------|------|
| WIDTH:     | 5.3" |
| HEIGHT:    | 4.5" |

| LIGHT SOURCE |      |
|--------------|------|
| VOLTAGE:     | 120v |

| SHIPPING       |     |
|----------------|-----|
| CARTON LENGTH: | 6.5 |
| CARTON WIDTH:  | 6.5 |
| CARTON HEIGHT: | 5.8 |