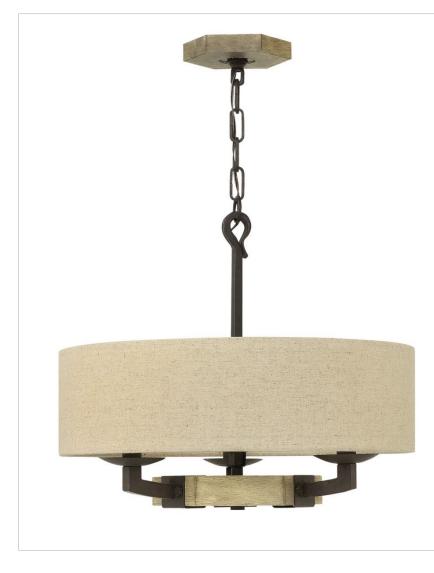

## 3913IR

WYATT 3 LIGHT SMALL DRUM

Reinventing a classic, Wyatt's bold design tames the Wild West. Its refined rustic silhouette reinterprets the wagon wheel in a solid wood polygonal ring tailored with modern sensibility. Deluxe details, such as textured metal brackets and candle sleeves, a woodtrimmed canopy and forged hooks enrich its luxe lodge appeal.

| DETAILS       |                              |
|---------------|------------------------------|
| FINISH:       | Iron Rust                    |
| MATERIAL:     | Steel                        |
| SHADE:        | Oatmeal Chambray<br>Hardback |
| SLOPE DEGREE: | 90                           |
| DIMMABLE:     | No                           |

| DIMENSIONS |     |
|------------|-----|
| WIDTH:     | 19" |
| HEIGHT:    | 17" |
| WEIGHT:    | 7lb |

| LIGHT SOURCE  |          |
|---------------|----------|
| LIGHT SOURCE: | Socketed |
| VOLTAGE:      | 120v     |