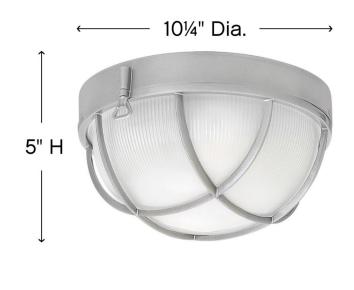

## SMALL FLUSH MOUNT

Set sail with Marina. Inspired by authentic ship passageway lighting, its die-casted aluminum construction uniquely emphasizes the captured etched holophane or clear holophane glass. Robust finish options include Bronze or Hematite and showcase the fresh, modern-nautical cast cage design.

| DETAILS   |                  |
|-----------|------------------|
| FINISH:   | Hematite         |
| MATERIAL: | Aluminum         |
| GLASS:    | Etched Holophane |
| DIMMABLE: | No               |

| DIMENSIONS |       |
|------------|-------|
| WIDTH:     | 10.3" |
| HEIGHT:    | 5"    |
| WEIGHT:    | 2lb   |