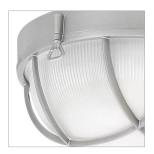

## SMALL FLUSH MOUNT

Set sail with Marina. Inspired by authentic ship passageway lighting, its die-casted aluminum construction uniquely emphasizes the captured etched holophane or clear holophane glass. Robust finish options include Bronze or Hematite and showcase the fresh, modern-nautical cast cage design.

| DETAILS   |                  |
|-----------|------------------|
| FINISH:   | Hematite         |
| MATERIAL: | Aluminum         |
| GLASS:    | Etched Holophane |
| DIMMABLE: | No               |

| DIMENSIONS |       |
|------------|-------|
| WIDTH:     | 10.3" |
| HEIGHT:    | 5"    |
| WEIGHT:    | 2lb   |