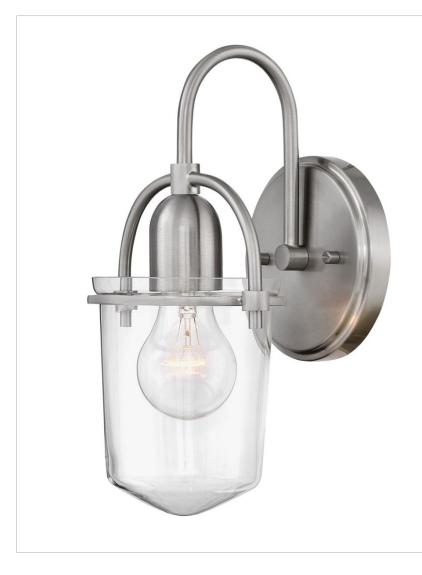

## CLANCY

## 3030BN

SINGLE LIGHT SCONCE

Clancy's transitional design features a clear glass urn, retro decorative construction elements and soft curves for an elegant style with vintage overtones.

| DETAILS   |                |
|-----------|----------------|
| FINISH:   | Brushed Nickel |
| MATERIAL: | Steel          |
| GLASS:    | Clear          |
| DIMMABLE: | No             |

| DIMENSIONS     |         |
|----------------|---------|
| WIDTH:         | 6"      |
| HEIGHT:        | 11.3"   |
| WEIGHT:        | 1.7lb   |
| BACK PLATE:    | 5" Dia. |
| EXTENSION:     | 6.5"    |
| TOP TO OUTLET: | 6.25"   |