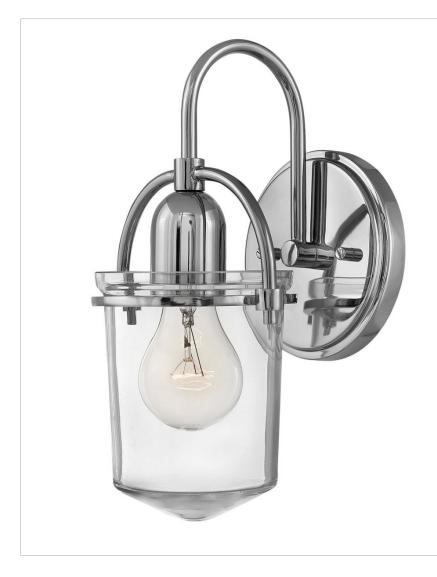

## 3030PN

SINGLE LIGHT SCONCE

Clancy's transitional design features a clear glass urn, retro decorative construction elements and soft curves for an elegant style with vintage overtones.

| DETAILS   |                 |
|-----------|-----------------|
| FINISH:   | Polished Nickel |
| MATERIAL: | Steel           |
| GLASS:    | Clear           |
| DIMMABLE: | No              |

| DIMENSIONS     |         |
|----------------|---------|
| WIDTH:         | 6"      |
| HEIGHT:        | 11.3"   |
| WEIGHT:        | 1.7lb   |
| BACK PLATE:    | 5" Dia. |
| EXTENSION:     | 6.5"    |
| TOP TO OUTLET: | 6.25"   |