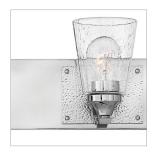

### TWO LIGHT VANITY

Jackson merges traditional details such as clear seedy glass, finished glass collars and distinctive hammered accent plates to create a seamless, polished look that is at home in a rustic lodge or an urban loft.

| DETAILS   |                 |
|-----------|-----------------|
| FINISH:   | Polished Nickel |
| MATERIAL: | Steel           |
| GLASS:    | Clear Seedy     |
| DIMMABLE: | No              |

| DIMENSIONS     |               |
|----------------|---------------|
| WIDTH:         | 16.3"         |
| HEIGHT:        | 7.3"          |
| WEIGHT:        | 5.7lb         |
| BACK PLATE:    | 16.25"W X 5"H |
| EXTENSION:     | 7"            |
| TOP TO OUTLET: | 5"            |