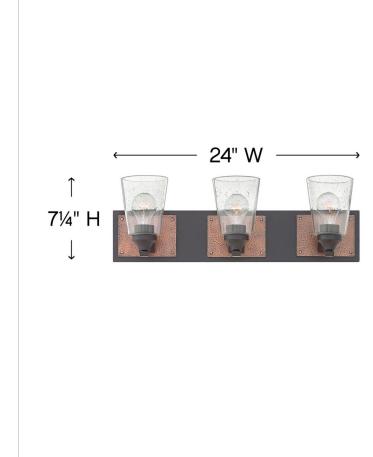

#### DIMENSIONS

| WIDTH:         | 24"        |
|----------------|------------|
| HEIGHT:        | 7.3"       |
| WEIGHT:        | 7.5lb      |
| BACK PLATE:    | 24"W X 5"H |
| EXTENSION:     | 7"         |
| TOP TO OUTLET: | 5"         |