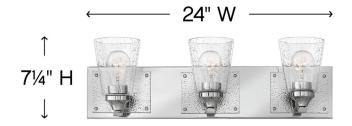

## 51823PN

THREE LIGHT VANITY

Jackson merges traditional details such as clear seedy glass, finished glass collars and distinctive hammered accent plates to create a seamless, polished look that is at home in a rustic lodge or an urban loft.

| DETAILS   |                 |
|-----------|-----------------|
| FINISH:   | Polished Nickel |
| MATERIAL: | Steel           |
| GLASS:    | Clear Seedy     |
| DIMMABLE: | No              |

| DIMENSIONS     |            |
|----------------|------------|
| WIDTH:         | 24"        |
| HEIGHT:        | 7.3"       |
| WEIGHT:        | 7.5lb      |
| BACK PLATE:    | 24"W X 5"H |
| EXTENSION:     | 7"         |
| TOP TO OUTLET: | 5"         |