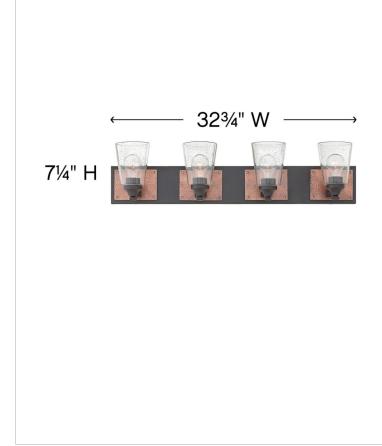

## DIMENSIONS

| DIMENSION      |               |
|----------------|---------------|
| WIDTH:         | 32.8"         |
| HEIGHT:        | 7.3"          |
| WEIGHT:        | 11lb          |
| BACK PLATE:    | 32.75"W X 5"H |
| EXTENSION:     | 7"            |
| TOP TO OUTLET: | 5"            |