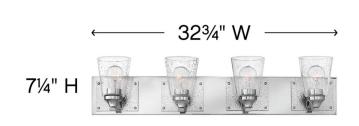

## 51824PN

FOUR LIGHT VANITY

Jackson merges traditional details such as clear seedy glass, finished glass collars and distinctive hammered accent plates to create a seamless, polished look that is at home in a rustic lodge or an urban loft.

| DETAILS   |                 |
|-----------|-----------------|
| FINISH:   | Polished Nickel |
| MATERIAL: | Steel           |
| GLASS:    | Clear Seedy     |
| DIMMABLE: | No              |

| DIMENSIONS     | 7             |
|----------------|---------------|
| WIDTH:         | 32.8"         |
| HEIGHT:        | 7.3"          |
| WEIGHT:        | 11lb          |
| BACK PLATE:    | 32.75"W X 5"H |
| EXTENSION:     | 7"            |
| TOP TO OUTLET: | 5"            |