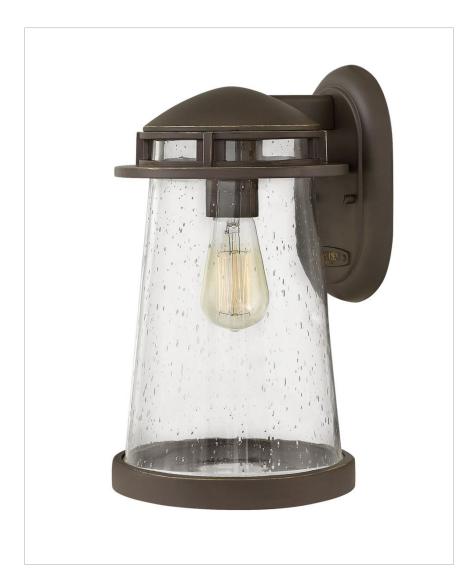

## TATUM 1 LIGHT MEDIUM WALL MOUNT LANTERN

Perfectly proportioned, Tatum's clean lines feature a hint of nautical nuance. A sturdy die cast housing with a bold decorative rim at the bottom edge in Oil Rubbed Bronze showcases the elegant Clear Seedy glass in an appealing vintage shape.

| DETAILS   |                   |
|-----------|-------------------|
| FINISH:   | Oil Rubbed Bronze |
| MATERIAL: | Aluminum          |
| GLASS:    | Clear Seedy       |
| DIMMABLE: | No                |

| DIMENSIONS     |           |
|----------------|-----------|
| WIDTH:         | 8.3"      |
| HEIGHT:        | 14.3"     |
| WEIGHT:        | 5.5lb     |
| BACK PLATE:    | 5"W X 7"H |
| EXTENSION:     | 8.5"      |
| TOP TO OUTLET: | 4.25"     |