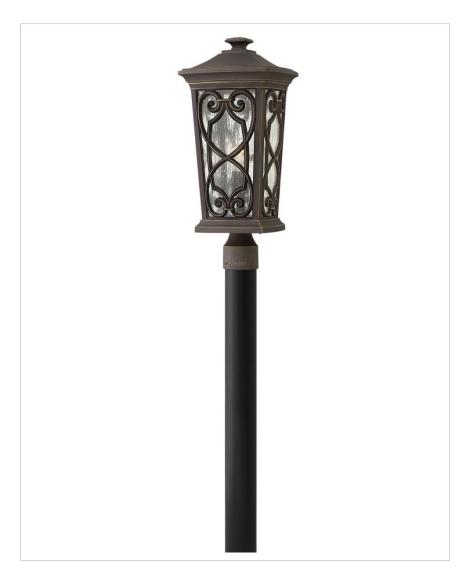

## ENZO 1 LIGHT LARGE POST TOP OR PIER MOUNT LANTERN

Enzo blends delicate beauty and lasting durability. The intricate die cast aluminum construction features graceful scrolls with Old World allure. Oil Rubbed Bronze finish combines with clear seedy glass for timeless elegance.

| DETAILS   |                   |
|-----------|-------------------|
| FINISH:   | Oil Rubbed Bronze |
| MATERIAL: | Aluminum          |
| GLASS:    | Clear Seedy       |
| DIMMABLE: | No                |