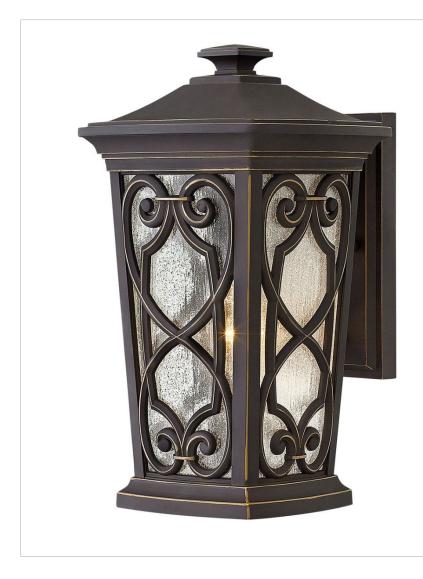

## ENZO

2274OZ

SMALL WALL MOUNT LANTERN

Enzo blends delicate beauty and lasting durability. The intricate die cast aluminum construction features graceful scrolls with Old World allure. Oil Rubbed Bronze finish combines with clear seedy glass for timeless elegance.

| DETAILS   |                   |
|-----------|-------------------|
| FINISH:   | Oil Rubbed Bronze |
| MATERIAL: | Aluminum          |
| GLASS:    | Clear Seedy       |
| DIMMABLE: | No                |

| DIMENSIONS     |                |
|----------------|----------------|
| WIDTH:         | 8"             |
| HEIGHT:        | 15.3"          |
| WEIGHT:        | 5lb            |
| BACK PLATE:    | 4.5"W X 8.25"H |
| EXTENSION:     | 9.5"           |
| TOP TO OUTLET: | 6"             |