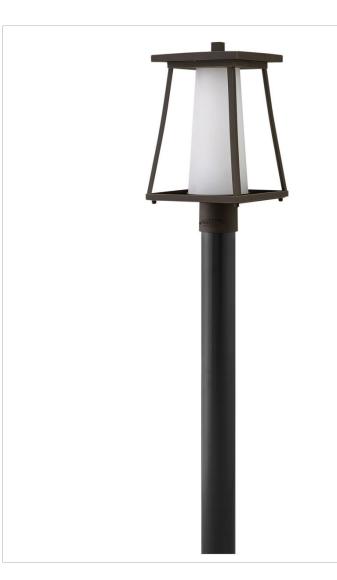

## 2791OZ

MEDIUM POST OR PIER MOUNT LANTERN Burke's design has its roots in American Arts and Crafts architecture. A focus on solid construction, craftsmanship and clean lines make this impeccable design a fitting addition to almost any façade or outdoor living area.

| DETAILS   |                   |
|-----------|-------------------|
| FINISH:   | Oil Rubbed Bronze |
| MATERIAL: | Aluminum          |
| GLASS:    | Etched Opal       |
| DIMMABLE: | No                |

| DIMENSIONS | ]   |
|------------|-----|
| WIDTH:     | 9"  |
| HEIGHT:    | 16" |
| WEIGHT:    | 5lb |

| LIGHT SOURCE  |          |
|---------------|----------|
| LIGHT SOURCE: | Socketed |
| VOLTAGE:      | 120v     |