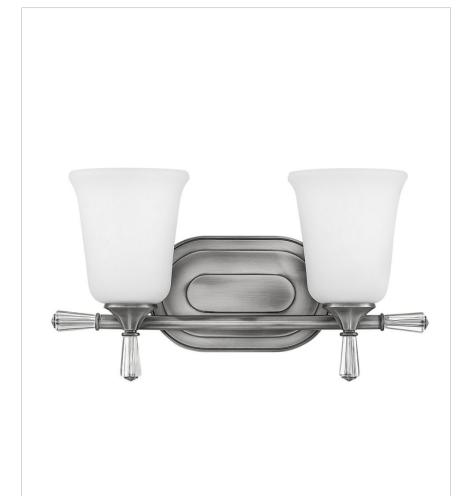

## BLYTHE TWO LIGHT VANITY

Blythe sparkles with an air of refinement and elegance, with a precision die-cast back plate emphasizing quality. Faceted crystal knobs are precisely placed, subtly accenting each angle to enhance its chic, transitional style.

| DETAILS   |                |
|-----------|----------------|
| FINISH:   | Antique Nickel |
| MATERIAL: | Steel          |
| GLASS:    | Etched Opal    |
| DIMMABLE: | No             |

| DIMENSIONS     |           |
|----------------|-----------|
| WIDTH:         | 16"       |
| HEIGHT:        | 9"        |
| WEIGHT:        | 4lb       |
| BACK PLATE:    | 8"W X 5"H |
| EXTENSION:     | 5.3"      |
| TOP TO OUTLET: | 5"        |

## **PRODUCT DETAILS:**

- Mounting hardware is hidden on the back plate to ensure a clean silhouette
- Fixture can be mounted either up or down
- Suitable for use in damp locations as defined by NEC and CEC. Meets
  United States UL Underwriters Laboratories & CSA Canadian Standards
  Association Product Safety Standards.
- Classic, elegant lines and timeless details enhance a traditional space