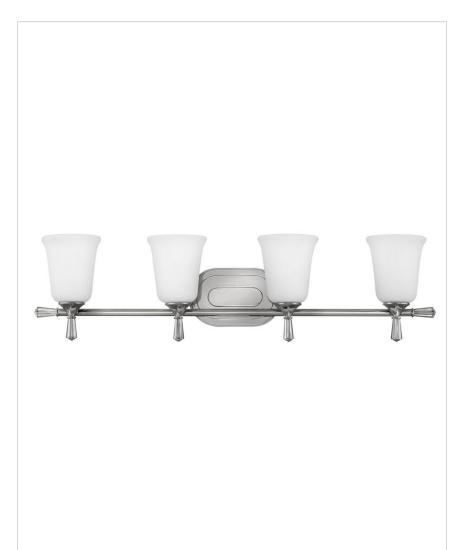

## **BLYTHE**

## 5284PN

## FOUR LIGHT VANITY

Blythe sparkles with an air of refinement and elegance, with a precision die-cast back plate emphasizing quality. Faceted crystal knobs are precisely placed, subtly accenting each angle to enhance its chic, transitional style.

| DETAILS   |                 |
|-----------|-----------------|
| FINISH:   | Polished Nickel |
| MATERIAL: | Steel           |
| GLASS:    | Etched Opal     |
| DIMMABLE: | No              |

| DIMENSIONS     |           |
|----------------|-----------|
| WIDTH:         | 34"       |
| HEIGHT:        | 9"        |
| WEIGHT:        | 6.5lb     |
| BACK PLATE:    | 8"W X 5"H |
| EXTENSION:     | 5.5"      |
| TOP TO OUTLET: | 5"        |