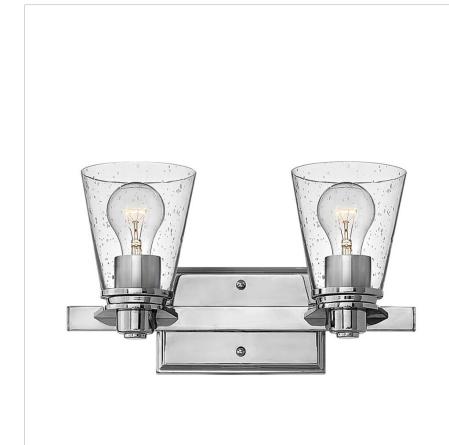

## 5552CM-CL

## SMALL TWO LIGHT VANITY

Avon's updated traditional style features a clean, minimalist design with cast detailing. Available in Chrome and Brushed Nickel finishes.

| DETAILS   |                                            |
|-----------|--------------------------------------------|
| FINISH:   | Chrome                                     |
| MATERIAL: | Metal                                      |
| GLASS:    | Clear Seedy                                |
| DIMMABLE: | YES - WITH DIMMABLE<br>LAMP (NOT INCLUDED) |

## PRODUCT DETAILS:

- Fixture can be mounted either up or down
- Suitable for use in damp locations as defined by NEC and CEC. Meets United States UL Underwriters Laboratories & CSA Canadian Standards Association Product Safety Standards.
- Sparkling chrome with reflective finish
- Merging the best of traditional and modern elements with a sophisticated and streamlined look