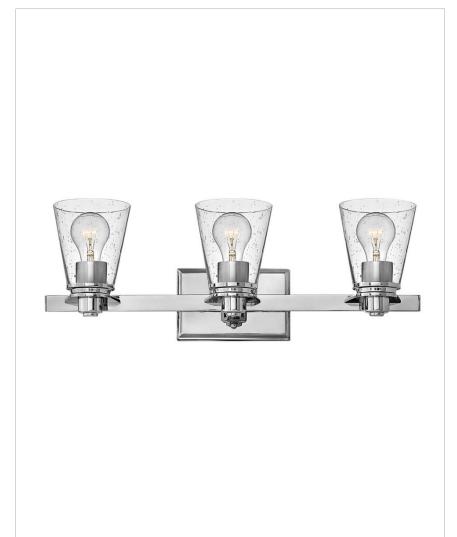

## 5553CM-CL

MEDIUM THREE LIGHT VANITY

Avon's updated traditional style features a clean, minimalist design with cast detailing. Available in Chrome and Brushed Nickel finishes.

| DETAILS   |                                            |
|-----------|--------------------------------------------|
| FINISH:   | Chrome                                     |
| MATERIAL: | Metal                                      |
| GLASS:    | Clear Seedy                                |
| DIMMABLE: | YES - WITH DIMMABLE<br>LAMP (NOT INCLUDED) |

## DIMENSIONS

| DIMENSION      |                |
|----------------|----------------|
| WIDTH:         | 23"            |
| HEIGHT:        | 8"             |
| WEIGHT:        | 6lb            |
| BACK PLATE:    | 7.25"W X 4.5"H |
| EXTENSION:     | 6.3"           |
| TOP TO OUTLET: | 5.75"          |

## PRODUCT DETAILS:

- Fixture can be mounted either up or down
- Suitable for use in damp locations as defined by NEC and CEC. Meets United States UL Underwriters Laboratories & CSA Canadian Standards Association Product Safety Standards.
- Sparkling chrome with reflective finish
- Merging the best of traditional and modern elements with a sophisticated and streamlined look