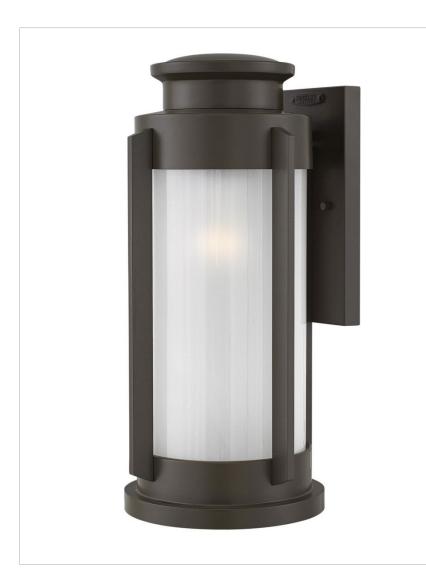

## BRIGGS 1 LIGHT LARGE WALL MOUNT LANTERN

Briggs is a beacon of style in this sea-worthy design. Discreet nautical elements complement the classic lines of a signal lantern to create a bold, clean silhouette.

| DETAILS   |                |
|-----------|----------------|
| FINISH:   | Buckeye Bronze |
| MATERIAL: | Aluminum       |
| GLASS:    | Etched Seedy   |
| DIMMABLE: | No             |

| DIMENSIONS     |                 |
|----------------|-----------------|
| WIDTH:         | 10.3"           |
| HEIGHT:        | 21"             |
| WEIGHT:        | 10lb            |
| BACK PLATE:    | 5.25"W X 11.5"H |
| EXTENSION:     | 11.3"           |
| TOP TO OUTLET: | 7"              |