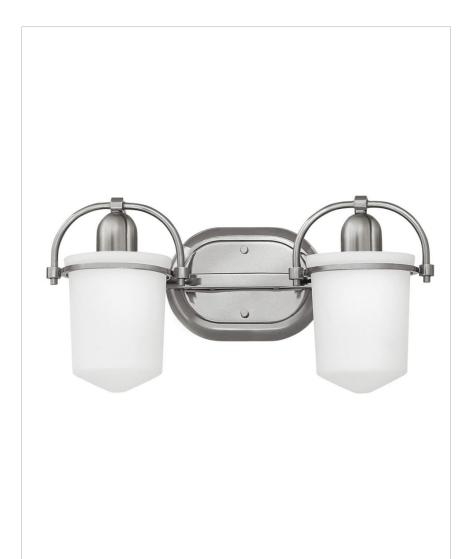

## 5442BN

## TWO LIGHT VANITY

Clancy's transitional design features a glass urn, retro decorative construction elements and soft curves for an elegant style with vintage overtones.

| DETAILS   |                |
|-----------|----------------|
| FINISH:   | Brushed Nickel |
| MATERIAL: | Steel          |
| GLASS:    | Etched Opal    |
| DIMMABLE: | No             |

| DIMENSIONS     |           |
|----------------|-----------|
| WIDTH:         | 16"       |
| HEIGHT:        | 8.3"      |
| WEIGHT:        | 4.4lb     |
| BACK PLATE:    | 7"W X 5"H |
| EXTENSION:     | 6.5"      |
| TOP TO OUTLET: | 5"        |