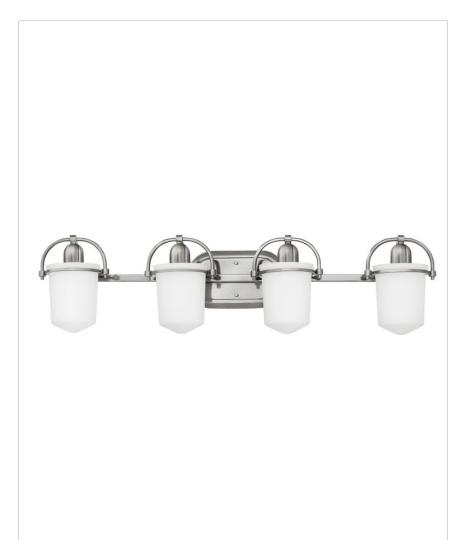

## **CLANCY**

## 5444BN

## FOUR LIGHT VANITY

Clancy's transitional design features a glass urn, retro decorative construction elements and soft curves for an elegant style with vintage overtones.

| DETAILS   |                |
|-----------|----------------|
| FINISH:   | Brushed Nickel |
| MATERIAL: | Steel          |
| GLASS:    | Etched Opal    |
| DIMMABLE: | No             |