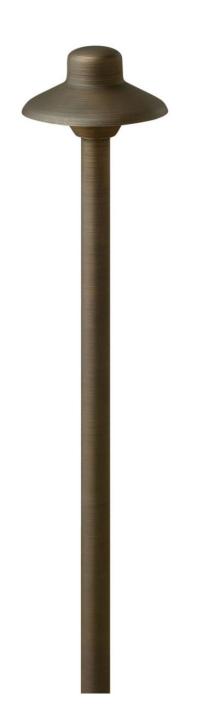

## HARDY ISLAND LG. STANDARD PATH LIGHT

HARDY ISLAND LARGE STANDARD LED PATH LIGHT

## 16055MZ-LED

Named after the ruggedly beautiful island off the coast of British Columbia, Hardy Island products are impeccably designed to defy the harshest environments. Hinkley Path Lights add impeccable style and safety to walkways and outdoor living environments to create sophisticated curb appeal.

FINISH: Matte Bronze GLASS: Frosted WIDTH: 6.5" HEIGHT: 22"

**DEPTH**: 0

LIGHT SOURCE: Integrated LED

HINKLEY 33000 Pin Oak Parkway Avon Lake, OH 44012 **PHONE: (440) 653-5500** Toll Free: 1 (800) 446-5539 hinkley.com