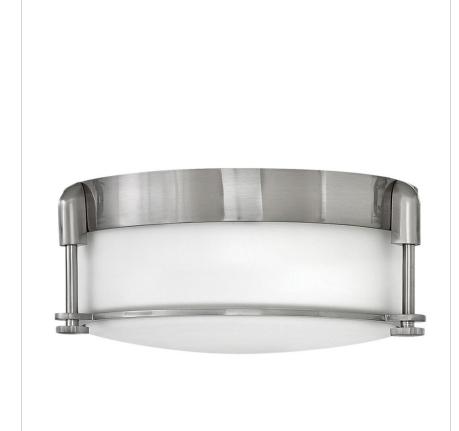

## **COLBIN**

## 3231BN

## SMALL FLUSH MOUNT

Colbin is sleek, chic and poised. Its etched opal glass and decorative knurled knobs enhance a design that easily crosses style boundaries, from traditional to modern.

| DETAILS   |                                            |
|-----------|--------------------------------------------|
| FINISH:   | Brushed Nickel                             |
| MATERIAL: | Steel                                      |
| GLASS:    | Etched Opal                                |
| DIMMABLE: | YES - WITH DIMMABLE<br>LAMP (NOT INCLUDED) |

## **PRODUCT DETAILS:**

- Suitable for use in dry (indoor) locations as defined by NEC and CEC.
  Meets United States UL Underwriters Laboratories & CSA Canadian Standards Association Product Safety Standards.
- Merging the best of traditional and modern elements with a sophisticated and streamlined look