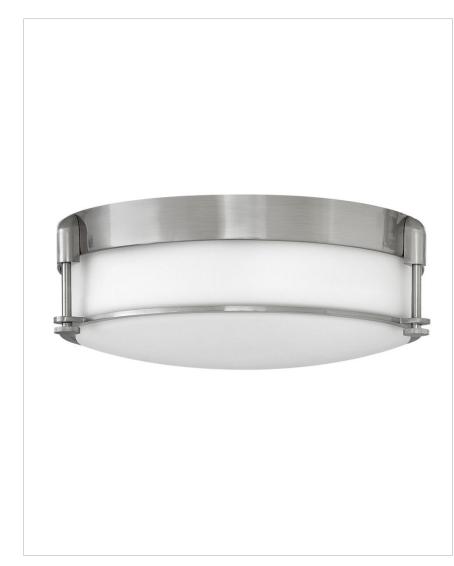

# COLBIN

## 3233BN

MEDIUM FLUSH MOUNT

Colbin is sleek, chic and poised. Its etched opal glass and decorative knurled knobs enhance a design that easily crosses style boundaries, from traditional to modern.

| DETAILS   |                                            |
|-----------|--------------------------------------------|
| FINISH:   | Brushed Nickel                             |
| MATERIAL: | Steel                                      |
| GLASS:    | Etched Opal                                |
| DIMMABLE: | YES - WITH DIMMABLE<br>LAMP (NOT INCLUDED) |

### PRODUCT DETAILS:

- Suitable for use in dry (indoor) locations as defined by NEC and CEC. Meets United States UL Underwriters Laboratories & CSA Canadian Standards Association Product Safety Standards.
- Merging the best of traditional and modern elements with a sophisticated and streamlined look