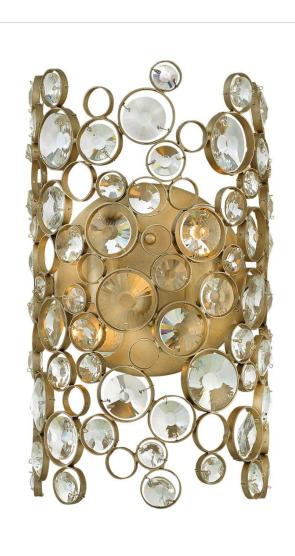

## ANYA TWO LIGHT SCONCE

High impact glamour pairs with artisan craftsmanship to create Anya's chic silhouette. A free-form pattern of connected circles in varying sizes exude an effervescent, organic elegance. Sparkling faceted crystals are individually placed within Silver Leaf rings, radiating luxury and drama from every angle.