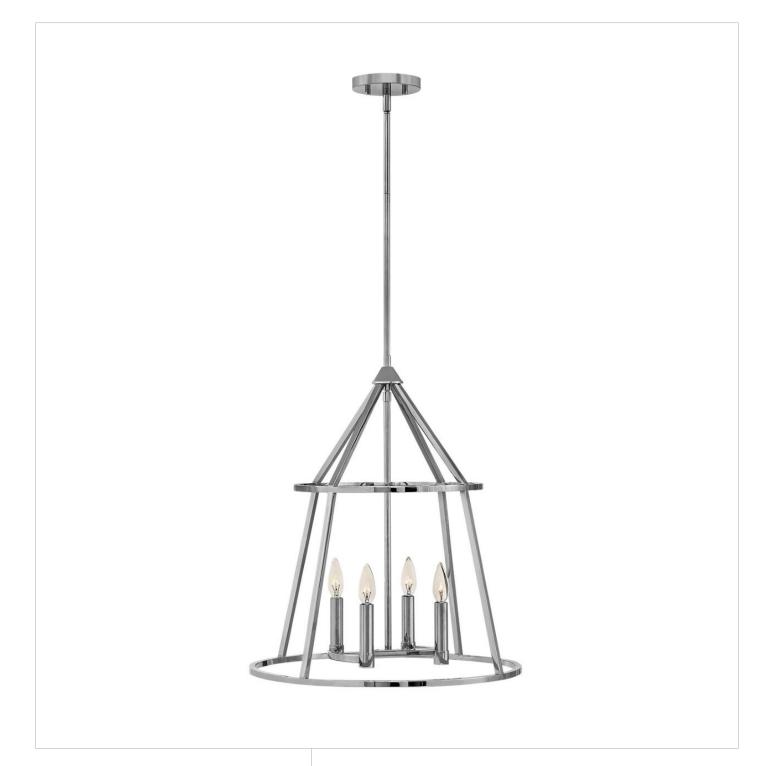

## **MIDDLETON**

MIDDLETON POLISHED NICKEL 4 LIGHT SMALL OPEN FRAME

## 3773PN

This confident transitional design exemplifies that less is more. Possessing strong lines and seamless finishing, Middleton's solid metal construction is sleek and precise, available in either a commanding Polished Nickel finish or a rich Graphite Bronze finish with warm undertones.

FINISH: Polished Nickel

WIDTH: 20" HEIGHT: 23.5" DEPTH: 0

**LIGHT SOURCE**: Socketed **WATTAGE**: 4-60w Cand.

HINKLEY 33000 Pin Oak Parkway Avon Lake, OH 44012 **PHONE: (440) 653-5500** Toll Free: 1 (800) 446-5539 hinkley.com