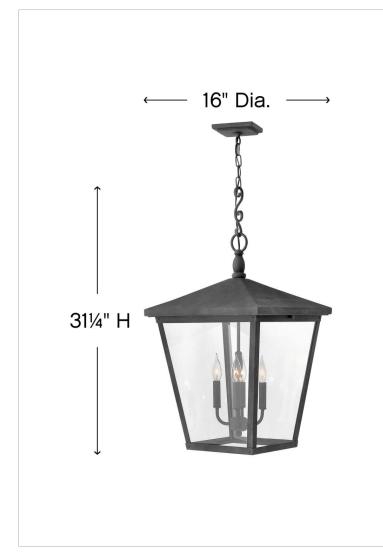

## 1428DZ

## LARGE HANGING LANTERN

Trellis is a traditional European lantern design in an Aged Zinc finish with clear glass or Regency Bronze with clear seedy glass. The cast loop finial and true rivet detail create a refined elegance.

| DIMENSIONS |        |
|------------|--------|
| WIDTH:     | 16"    |
| HEIGHT:    | 31.3"  |
| WEIGHT:    | 15.4lb |

| LIGHT SOURCE  |                                              |
|---------------|----------------------------------------------|
| LIGHT SOURCE: | Socketed                                     |
| WATTAGE:      | 4-5w Cand. LED, 60w<br>Equiv. or 4-60w Cand. |
| VOLTAGE:      | 120v                                         |

| MOUNTING   |          |
|------------|----------|
| CANOPY:    | 6" Sq.   |
| LEAD WIRE: | 1 X 144" |

| SHIPPING       |      |
|----------------|------|
| CARTON LENGTH: | 19.1 |
| CARTON WIDTH:  | 18.9 |
| CARTON HEIGHT: | 24   |
| CARTON WEIGHT: | 28.6 |