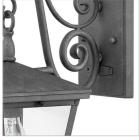

## MEDIUM WALL MOUNT LANTERN

Trellis is a traditional European lantern design in an Aged Zinc finish with clear glass or Regency Bronze with clear seedy glass. The large scroll arm detail, cast loop finial and true rivet detail create a refined elegance.