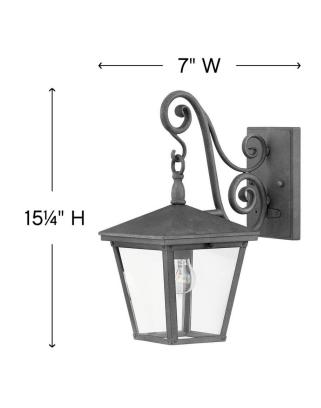

## MEDIUM WALL MOUNT LANTERN

Trellis is a traditional European lantern design in an Aged Zinc finish with clear glass or Regency Bronze with clear seedy glass. The large scroll arm detail, cast loop finial and true rivet detail create a refined elegance.

| DIMENSIONS     |             |
|----------------|-------------|
| WIDTH:         | 7"          |
| HEIGHT:        | 15.3"       |
| WEIGHT:        | 4lb         |
| BACK PLATE:    | 4.5"W X 7"H |
| EXTENSION:     | 11.3"       |
| TOP TO OUTLET: | 6"          |