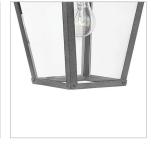

## MEDIUM WALL MOUNT LANTERN

Trellis is a traditional European lantern design in an Aged Zinc finish with clear glass or Regency Bronze with clear seedy glass. The large scroll arm detail, cast loop finial and true rivet detail create a refined elegance.

| DETAILS   |                                            |
|-----------|--------------------------------------------|
| FINISH:   | Aged Zinc                                  |
| MATERIAL: | Aluminum                                   |
| GLASS:    | Clear                                      |
| 1         | YES - WITH DIMMABLE<br>LAMP (NOT INCLUDED) |